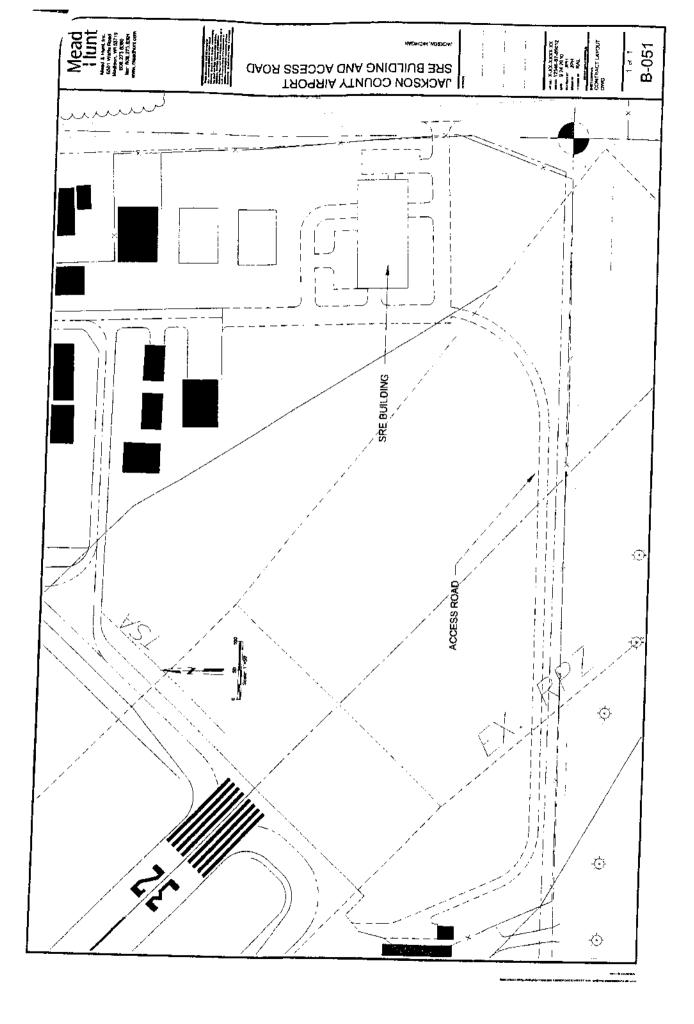

| TO:           |        | l Treacher, Administrator/Controller                                                                                                                                                                                |
|---------------|--------|---------------------------------------------------------------------------------------------------------------------------------------------------------------------------------------------------------------------|
| FROM          | Kent N | laurer, Airport Manager KMann                                                                                                                                                                                       |
| RE:           | Contra | ct with Mead and Hunt for <u>Snow Removal Building</u> and Perimeter Design Services                                                                                                                                |
| Requested act | ion:   | Approve forwarding this contract with Mead and Hunt not to exceed \$271,780.                                                                                                                                        |
| Funding:      |        | MDOT-Aeronautics grant                                                                                                                                                                                              |
| Background:   |        | The current SRE building must be moved for the new runway and<br>a new building must be constructed. This contract will design the<br>new building and service road from the new building to the<br>taxiway system. |
| Recommendat   | tion   | Approve forwarding this contract to the Board of Commissioners for their approval.                                                                                                                                  |
| Attachments:  |        | Mead and Hunt contract excerpts.                                                                                                                                                                                    |

# \* This MDOT-Aeronautics will be funded through the "State-Local" funding meaning a 90% State and 10% Local cost share.

|               |        |                                                         | J                                                  | X                             | Ν                                                        |
|---------------|--------|---------------------------------------------------------|----------------------------------------------------|-------------------------------|----------------------------------------------------------|
|               |        | 協議 (1)<br>(1)<br>(1)<br>(1)<br>(1)<br>(1)<br>(1)<br>(1) | Jackson<br>3606 Wildwood Aven<br>(517) 788-4225    | iue Jacks                     | <b>Airport</b><br>on, Michigan 49202<br>X (517) 788-4682 |
| November 8, 2 | 2010   |                                                         |                                                    |                               |                                                          |
| TO:           | Airpor | rt Board Members                                        | Armen                                              | ~~                            |                                                          |
| FROM:         | Kent N | Maurer, Airport Ma                                      | nager (KM)                                         |                               |                                                          |
| RE:           |        | act with Mead and I<br>Design Services                  | Hunt for <u>S</u> now <u>R</u> emov                | val <u>B</u> uilding          | and Perimeter                                            |
| Requested act | tion:  | Approve forwardi<br>Commissioners. T<br>\$271,780.      | ng this contract to the<br>he total cost of this c | e County Boa<br>ontract is no | ard of<br>t to exceed                                    |
| Generated Inc | come:  | None                                                    |                                                    |                               |                                                          |
| Funding:      |        | Forthcoming MD                                          | OT-Aeronautics gran                                | nt*                           |                                                          |
| Background:   |        | The current SRE t<br>a new building mu<br>new building. | ouilding must be mov<br>ast be constructed. The    | red for the ne                | w runway and<br>vill design the                          |
| Recommenda    | tion:  | Approve forwardi                                        | ng this contract to the                            | e Board of C                  | ommissioners                                             |
| Attachments:  |        | Mead and Hunt c                                         | ontract excerpts.                                  |                               |                                                          |

Jackson County Airport/Reynolds Field

Jackson, Ml

Description:

Snow Removal Equipment Facility

And Site Improvements Design

(See Attachment D - Sketch for Location of Work Areas.)

M/H Project No. 10117-1100