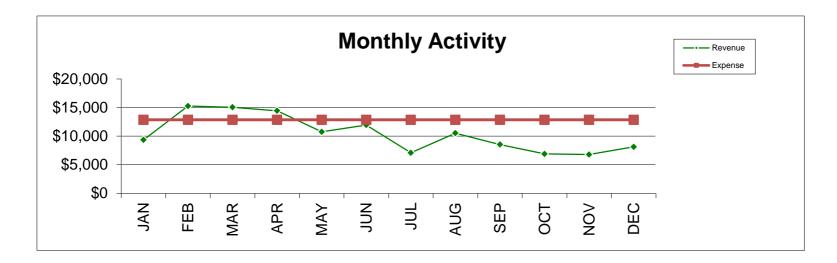

|              |                 |                  | Total            |             |                 |             | Total           |             |
|--------------|-----------------|------------------|------------------|-------------|-----------------|-------------|-----------------|-------------|
| <u>Month</u> | <b>Budgeted</b> | <b>Collected</b> | <b>Collected</b> | % of Budget | <b>Budgeted</b> | Expended    | <b>Expended</b> | % of Budget |
| JAN          | \$154,255       | \$9,336          | \$9,336          | 6.05%       | \$154,255       | \$12,854.60 | \$12,854.60     | 8.33%       |
| FEB          |                 | \$15,252         | \$24,588         | 15.94%      |                 | \$12,854.60 | \$25,709.20     | 16.67%      |
| MAR          |                 | \$15,054         | \$39,642         | 25.70%      |                 | \$12,854.60 | \$38,563.80     | 25.00%      |
| APR          |                 | \$14,434         | \$54,076         | 35.06%      |                 | \$12,854.60 | \$51,418.40     | 33.33%      |
| MAY          |                 | \$10,755         | \$64,831         | 42.03%      |                 | \$12,854.60 | \$64,273.00     | 41.67%      |
| JUN          |                 | \$11,947         | \$76,778         | 49.77%      |                 | \$12,854.60 | \$77,127.60     | 50.00%      |
| JUL          |                 | \$7,086          | \$83,863         | 54.37%      |                 | \$12,854.60 | \$89,982.20     | 58.33%      |
| AUG          |                 | \$10,510         | \$94,373         | 61.18%      |                 | \$12,854.60 | \$102,836.80    | 66.67%      |
| SEP          |                 | \$8,531          | \$102,904        | 66.71%      |                 | \$12,854.60 | \$115,691.40    | 75.00%      |
| OCT          |                 | \$6,886          | \$109,790        | 71.17%      |                 | \$12,854.60 | \$128,546.00    | 83.33%      |
| NOV          |                 | \$6,777          | \$116,567        | 75.57%      |                 | \$12,854.60 | \$141,400.60    | 91.67%      |
| DEC          |                 | \$8,127          | \$124,695        | 80.84%      |                 | \$12,854.60 | \$154,255.20    | 100.00%     |
|              |                 |                  | \$124,695        | 80.84%      |                 |             | \$154,255.20    | 100.00%     |